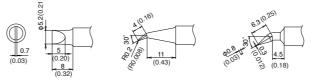

T22-BL SHAPE-BL T22-BL2 SHAPE-2BL T22-BC2 SHAPE-2BC T22-C3 SHAPE-3C

T22-D16 SHAPE-1.6D T22-D24 SHAPE-2.4D T22-D32 SHAPE-3.2D T22-D45 SHAPE-4.5D

T22-D52 SHAPE-5.2D T22-J02 SHAPE-0.2J T22-JD08 SHAPE-0.8JD