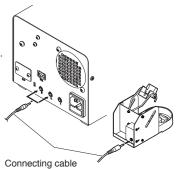

# HAKKO FM-2030

| Item No. | Part No.  | Part Name          | Specifications          |
|----------|-----------|--------------------|-------------------------|
| 1        |           | Тір                | See "TIP STYLES"        |
| 2        | B3687     | Nipple             | With O-ring             |
| 23       | FM2030-01 | HAKKO FM-2030      | 24V-140W                |
| 23456    | FM2030-02 | HAKKO FM-2030      | 24V-140W Conversion kit |
| 4        | B3253     | Connecting cable   |                         |
| 5        | B2300     | Heat resistant pad |                         |
| 6        | FH200-01  | Iron holder        |                         |