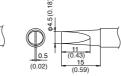

T22-BL SHAPE-BL T22-BL2 SHAPE-2BL T22-BC2 SHAPE-2BC T22-C3 SHAPE-3C

T22-D16 SHAPE-1.6D T22-D24 SHAPE-2.4D T22-D32 SHAPE-3.2D T22-D45 SHAPE-4.5D

T22-D52 SHAPE-5.2D T22-J02 SHAPE-0.2J T22-JD08 SHAPE-0.8JD