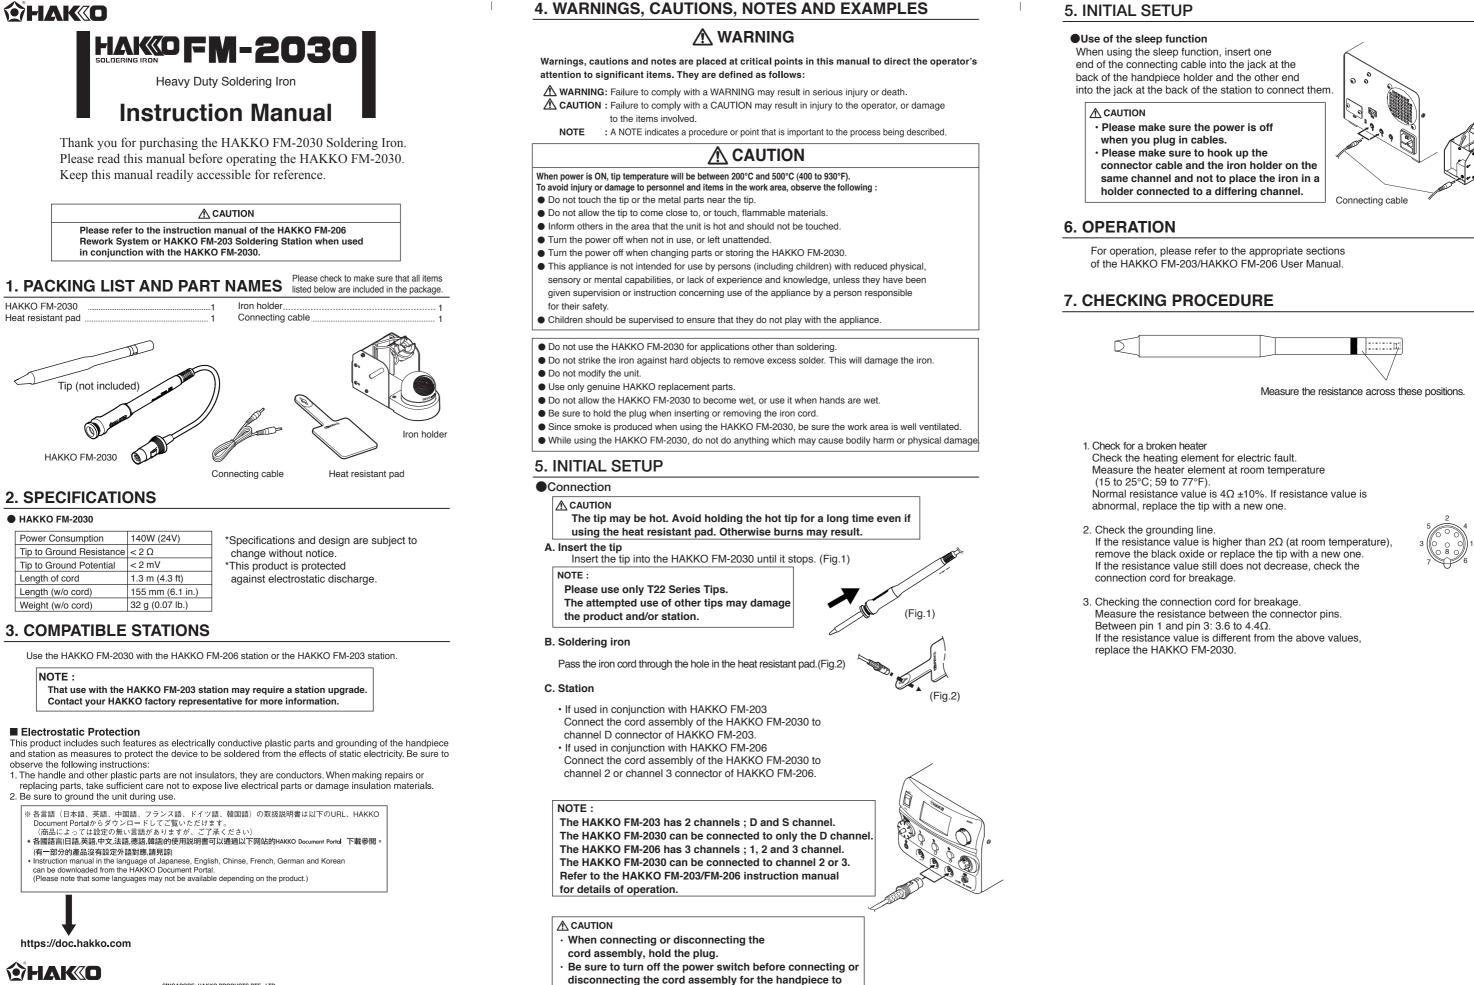

# HAKKO FM-2030

| Item No. | Part No.  | Part Name          | Specifications          |
|----------|-----------|--------------------|-------------------------|
| 1        |           | Тір                | See "TIP STYLES"        |
| 2        | B3687     | Nipple             | With O-ring             |
| 23       | FM2030-01 | HAKKO FM-2030      | 24V-140W                |
| 23456    | FM2030-02 | HAKKO FM-2030      | 24V-140W Conversion kit |
| 4        | B3253     | Connecting cable   |                         |
| 5        | B2300     | Heat resistant pad |                         |
| 6        | FH200-01  | Iron holder        |                         |