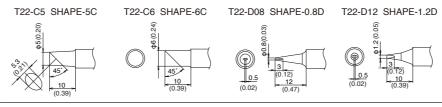

T22-BL SHAPE-BL T22-BL2 SHAPE-2BL T22-BC2 SHAPE-2BC T22-C3 SHAPE-3C

T22-D16 SHAPE-1.6D T22-D24 SHAPE-2.4D T22-D32 SHAPE-3.2D T22-D45 SHAPE-4.5D

T22-D52 SHAPE-5.2D T22-J02 SHAPE-0.2J T22-JD08 SHAPE-0.8JD