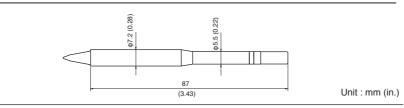

# HAKKO FM-2030

| Item No. | Part No.  | Part Name          | Specifications          |
|----------|-----------|--------------------|-------------------------|
| 1        |           | Тір                | See "TIP STYLES"        |
| 2        | B3687     | Nipple             | With O-ring             |
| 23       | FM2030-01 | HAKKO FM-2030      | 24V-140W                |
| 23456    | FM2030-02 | HAKKO FM-2030      | 24V-140W Conversion kit |
| 4        | B3253     | Connecting cable   |                         |
| 5        | B2300     | Heat resistant pad |                         |
| 6        | FH200-01  | Iron holder        |                         |