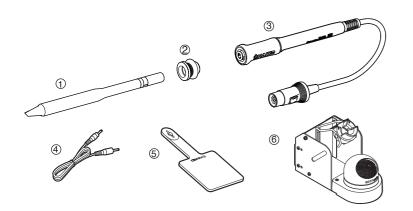

## Iron Holder

| Item No.   | Part No. | Part Name                  | Specifications   |
|------------|----------|----------------------------|------------------|
| 1          | B3001    | Iron receptacle            | With screws      |
| 2          | B2791    | Retaining clip             |                  |
| 3          | B3248    | Holder for iron receptacle |                  |
| 4          | B3251    | Iron holder base           | With rubber foot |
| 5          | B3249    | Cleaner base               | With rubber foot |
| 6          | B3250    | Stay                       |                  |
| $\bigcirc$ | B3252    | Switch case assembly       |                  |
| 8          | 599B-02  | Tip cleaner                |                  |
| 9          | 599-029  | Cleaning wire              |                  |