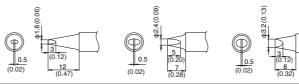

T22-BL SHAPE-BL T22-BL2 SHAPE-2BL T22-BC2 SHAPE-2BC T22-C3 SHAPE-3C

T22-D16 SHAPE-1.6D T22-D24 SHAPE-2.4D T22-D32 SHAPE-3.2D T22-D45 SHAPE-4.5D

T22-D52 SHAPE-5.2D T22-J02 SHAPE-0.2J T22-JD08 SHAPE-0.8JD