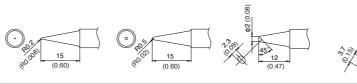

T22-BL SHAPE-BL T22-BL2 SHAPE-2BL T22-BC2 SHAPE-2BC T22-C3 SHAPE-3C

T22-D16 SHAPE-1.6D T22-D24 SHAPE-2.4D T22-D32 SHAPE-3.2D T22-D45 SHAPE-4.5D

T22-D52 SHAPE-5.2D T22-J02 SHAPE-0.2J T22-JD08 SHAPE-0.8JD